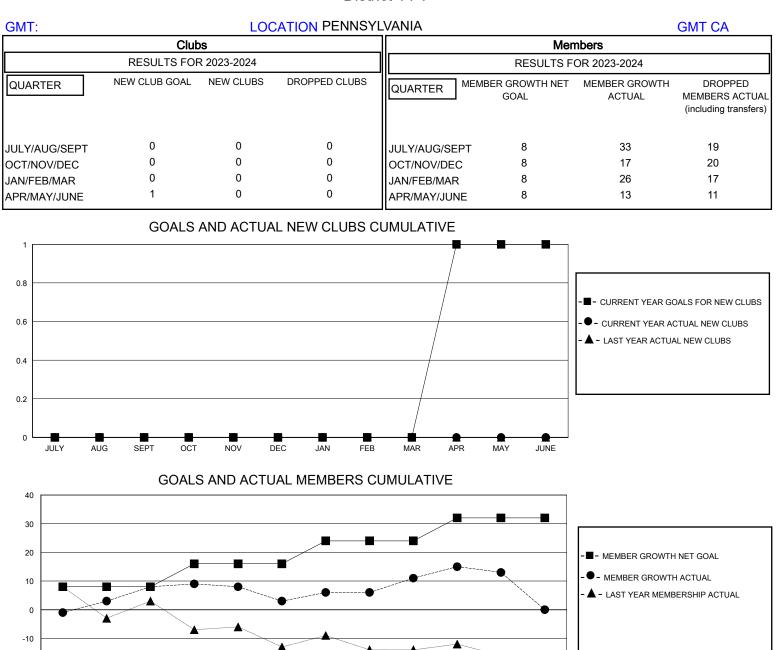

## District 14 T

Results as of: 5/31/2024

| DROPPED CLUBS: 0 |    | 25 CLUBS OF 37 ADDED 1 OR MORE<br>NEW MEMBERS | GENDER DISTRIBUTION                |              |     |
|------------------|----|-----------------------------------------------|------------------------------------|--------------|-----|
|                  |    |                                               | MALE                               | 790 (67.01%) |     |
|                  |    |                                               | FEMALE                             | 389 (32.99%) |     |
| DROPPED MEMBERS  |    |                                               |                                    |              |     |
| DECEASED         | 18 | CLICK HERE FOR CUMULATIVE<br>MEMBERSHIP DATA  | TOTAL FAMILY UNIT MEMBERS          |              | 314 |
| CLUB CANCELLED   | 0  |                                               | FAMILY MEMBERS PAYING HALF<br>DUES |              | 100 |
| OTHER            | 49 |                                               |                                    |              | 162 |
| TOTAL            | 67 |                                               |                                    |              |     |