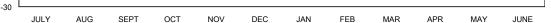

## District 14 T

Results as of: 5/31/2024

| DROPPED CLUBS: 0 |    | 25 CLUBS OF 37 ADDED 1 OR MORE<br>NEW MEMBERS | GENDER DISTRIBUTION                |              |     |
|------------------|----|-----------------------------------------------|------------------------------------|--------------|-----|
|                  |    |                                               | MALE                               | 790 (67.01%) |     |
|                  |    |                                               | FEMALE                             | 389 (32.99%) |     |
| DROPPED MEMBERS  |    |                                               |                                    |              |     |
| DECEASED         | 18 | CLICK HERE FOR CUMULATIVE<br>MEMBERSHIP DATA  | TOTAL FAMILY UNIT MEMBERS          |              | 314 |
| CLUB CANCELLED   | 0  |                                               | FAMILY MEMBERS PAYING HALF<br>DUES |              | 100 |
| OTHER            | 49 |                                               |                                    |              | 162 |
| TOTAL            | 67 |                                               |                                    |              |     |